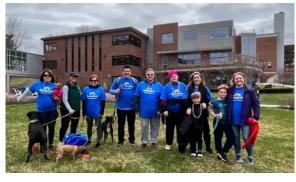

**BELOW** Sweetser's President & CEO Jayne Van Bramer, Senior Director of PR & Advancement Justin Chenette, Lowe's Portland Store Manager Tyler LaPlante, and representatives from Maine Community Bank, Rotary Club of Saco Bay Sunset, and the Pendleton Fund at the ribbon cutting of our new Saco children's playground.