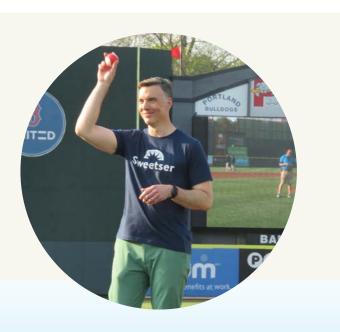

Congratulations to Kim Grant (on right), Assistant Supervisor of Residential Services at Sweetser, for being named Youth Care Worker of the Year at the Child and Family Provider Network Conference.

Sweetser's President & CEO Jayne Van Bramer, dropping the first puck at the Maine Mariners game and Sweetser's CFO, John McAnuff, throwing out the first pitch at the Portland Sea Dogs game.