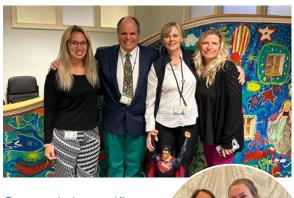

# STAFF ENGAGEMENT

Not all superheroes wear capes! This is Sweetser's psychiatric team at our Certified Community Behavioral Health Clinic out of our Brunswick office. From left to right: Ashley Arsenault, Dr. Marc Kaplan, Cheryl Drda and Sonya Hawkins. With a special cameo by Superman.