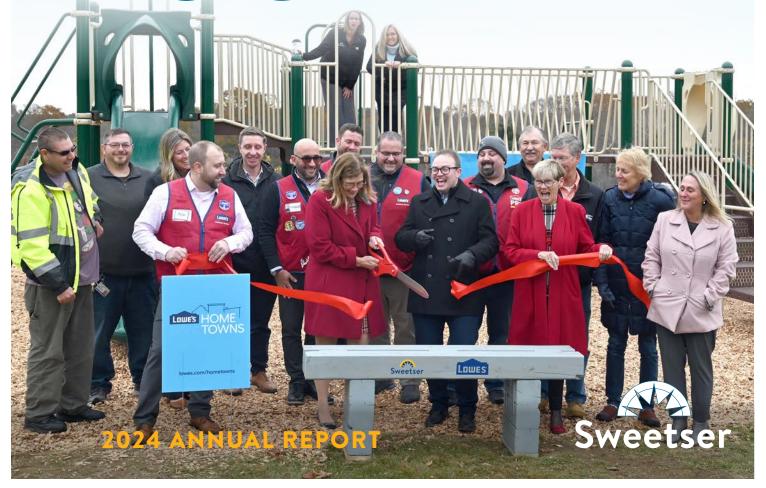

**BELOW** Sweetser's President & CEO Jayne Van Bramer, Senior Director of PR & Advancement Justin Chenette, Lowe's Portland Store Manager Tyler LaPlante, and representatives from Maine Community Bank, Rotary Club of Saco Bay Sunset, and the Pendleton Fund at the ribbon cutting of our new Saco children's playground.

# **NEW PLAYGROUNDS**

Lowe's & Community Partners build new playgrounds for Sweetser

Sweetser was one of only 100 projects nationally selected by Lowe's to receive a hometown community impact grant and the only project awarded in Maine.

The \$145,000 award was combined with other community-based resources and support to rebuild and revitalize the outdoor recreation spaces on Sweetser's Saco campus. This included new playgrounds and a multi-purpose play court for the youth they serve between ages 5-18 in K-12 engaged in Sweetser's Child Crisis, Residential, and Educational Programs.