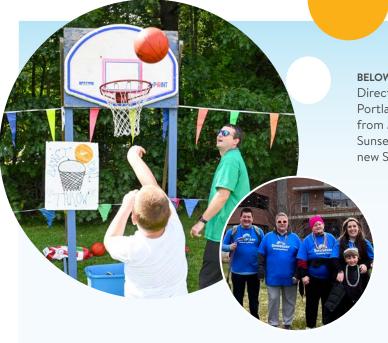

**BELOW** Sweetser's President & CEO Jayne Van Bramer, Senior Director of PR & Advancement Justin Chenette, Lowe's Portland Store Manager Tyler LaPlante, and representatives from Maine Community Bank, Rotary Club of Saco Bay Sunset, and the Pendleton Fund at the ribbon cutting of our new Saco children's playground.

Opened a new Teen Center for enrichment of the youth we serve thanks to local Rotarians and OOB365

# NEW TEEN CENTER ON THE SACO CAMPUS

Our new Teen Center is a space for youth to create positive memories, enrichment, and shared experiences.

Several groups, businesses, and individuals had a hand in making this a reality for the children we serve including:

- OOB365
- Sharri MacDonald
- Leo Menard
- Rotary Club of Saco Bay Sunset
- Jim Godbout Plumbing & Heating, Inc.
- Aquaboggan Waterpark
- Deering Lumber
- Biddeford Regional Center of Technology -Career Training Center
- And more!