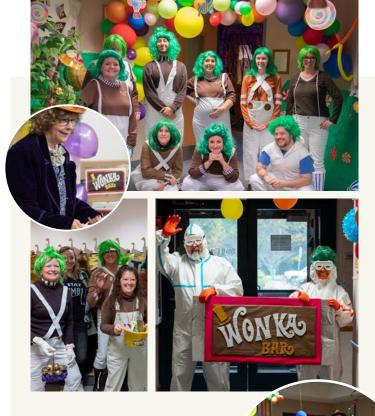

# Land of Pure Imagination

Sweetser staff at the Saco administration building created a Willy Wonka experience for the youth we serve on our Saco campus! Teams dressed up and decorated each wing of our admin building from different scenes of the movie.