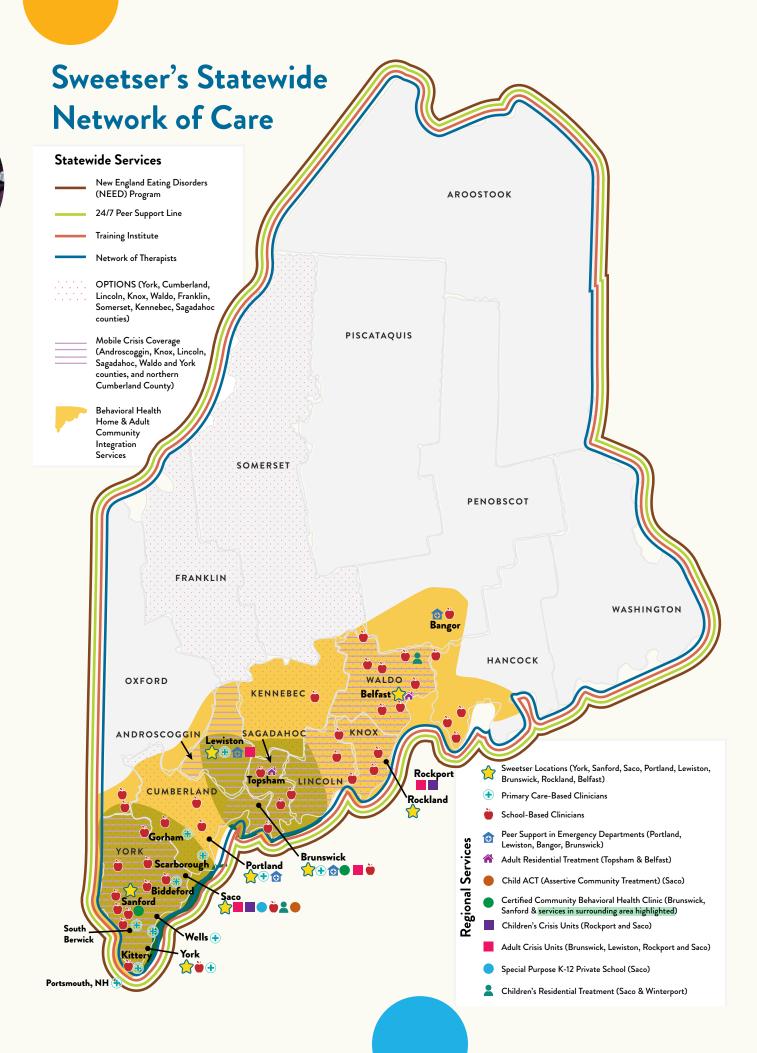

our services

## **BY COUNTY:**

Androscoggin 1,854 Aroostook 529 2,429 Cumberland 89 Franklin Hancock 286 554 Kennebec 554 Knox 439 Lincoln 339 Oxford 1,184 Penobscot 88 **Piscataquis** 825 Sagadahoc 249 Somerset Waldo 643 88 Washington 3,726 York 106 Out of State 121



26,049

**Peer Support** Line calls answered



24,974

PromiseLine calls responded to



mobile crisis interventions supported



volunteer hours donated



children and families worked with Sweetser schoolbased clinicians



1,257

individuals received continuing education & Mental Health First Aid training from our **Training Institute** 



individuals served by our New England Eating Disorders program



children served at Saco Special **Purpose School** 



children served in Sweetser's residential programs

Other





Our annual **Ruel Ricker Country Fair** honors our first farm manager, Ruel Ricker, who held the position from 1941 through the 1970s, and is the namesake for Ricker Farm. Board members and staff create a carnival experience for our students with games, prizes, and BBQ.

Campus Connection

The sights and sounds of **farm life** on our Saco campus

Scan to see the syrup boil!









# NEW TEEN CENTER ON THE SACO CAMPUS

Our new Teen Center is a space for youth to create positive memories, enrichment, and shared experiences.







Several groups, businesses, and individuals had a hand in making this a reality for the children we serve including:

- OOB365
- Sharri MacDonald
- Leo Menard
- Rotary Club of Saco Bay Sunset
- Jim Godbout Plumbing & Heating, Inc.
- Aquaboggan Waterpark
- De