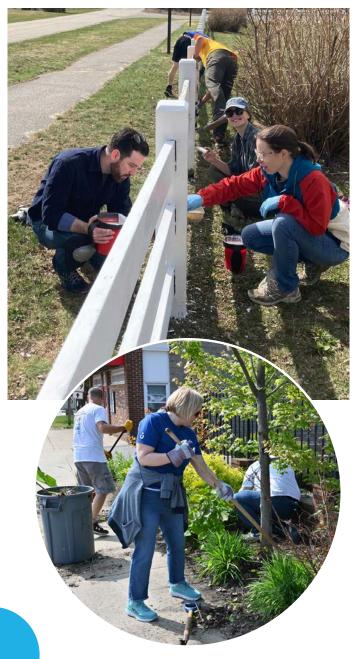

# **NEW PLAYGROUNDS**

Lowe's & Community Partners build new playgrounds for Sweetser

Sweetser was one of only 100 projects nationally selected by Lowe's to receive a hometown community impact grant and the only project awarded in Maine.

The \$145,000 award was combined with other community-based resources and support to rebuild and revitalize the outdoor recreation spaces on Sweetser's Saco campus. This included new playgrounds and a multi-purpose play court for the youth they serve between ages 5-18 in K-12 engaged in Sweetser's Child Crisis, Residential, and Educational Programs.